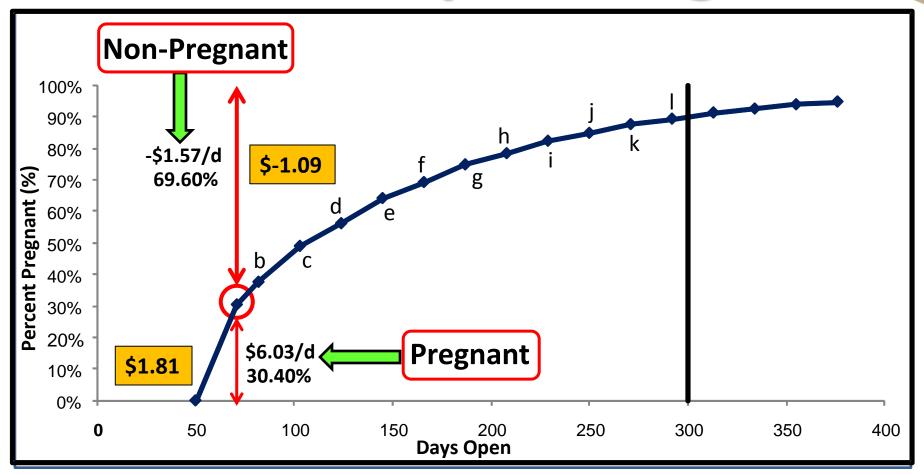

# **Expected Monetary Value**Pregnant Cows

### **NPV for Repro Program**

**Expected Monetary Value (a + b + c...)** 

**Expected Monetary Value (repro culls)** 

**Pregnant** 

Non-Pregnant

### **NPV for Repro Program**

NPV = EMV (a + b + c...) + EMV (repro culls)
Pregnant Non-Pregnant