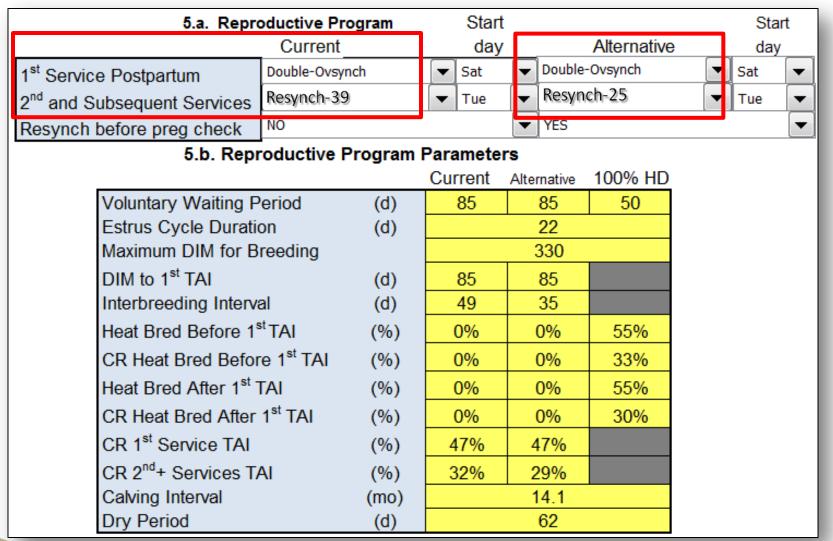

### **Breeding Costs**

| 2. Reproductive Programs Summary       |                     |                     |               |  |  |  |  |  |
|----------------------------------------|---------------------|---------------------|---------------|--|--|--|--|--|
| Current Alternative Baseline           |                     |                     |               |  |  |  |  |  |
| 1 <sup>st</sup> Service Postpartum     | Presynch-Ovsynch-12 | Presynch-Ovsynch-12 | Heat Breeding |  |  |  |  |  |
| 2 <sup>nd</sup> and Following Services | Ovsynch             | Ovsynch             | Heat Breeding |  |  |  |  |  |
| 21d-Pregnancy Rate                     | 20%                 | 22%                 | 15%           |  |  |  |  |  |
| 21d-Service Rate                       | 65%                 | 71%                 | 50%           |  |  |  |  |  |
| Average CR all breedings               | 32%                 | 32%                 | 32%           |  |  |  |  |  |
| Days Open (d)                          | 121                 | 120                 | 137           |  |  |  |  |  |
| Projected Calving Interval             |                     |                     |               |  |  |  |  |  |
| (mo)                                   | 14.0                | 13.8                | 14.6          |  |  |  |  |  |
| Cost 1st Service Breeding              | \$36.00             | \$37.00             |               |  |  |  |  |  |
| Cost Resynch Breedings                 | \$30.20             | \$31.20             |               |  |  |  |  |  |
| Cost Heat Breedings                    | \$22.05             | \$23.00             | \$22.00       |  |  |  |  |  |
| Pregnancy Diagnosis Method             | Palpation           | Ultrasound          | Palpation     |  |  |  |  |  |
| Pregnancy Diagnosis Cost               | 7.00                | 8.00                | 7.00          |  |  |  |  |  |