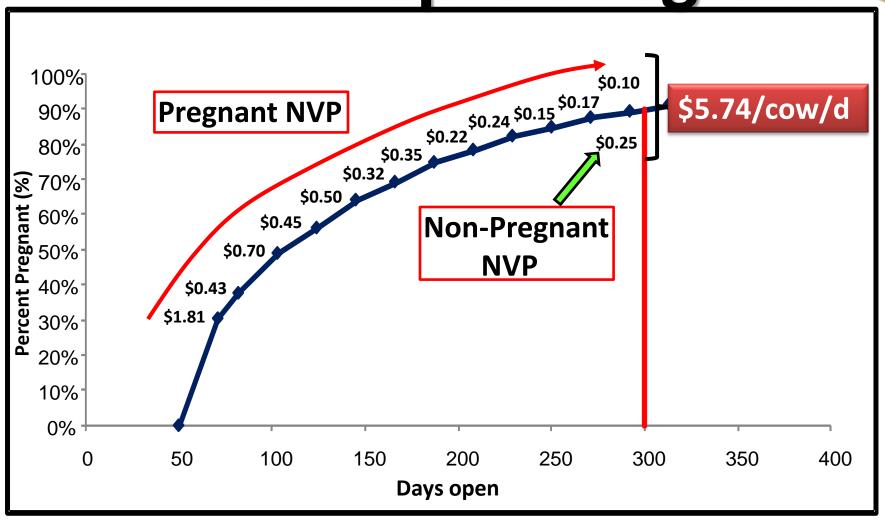

### **Economical Outcomes**

### Conclusions

- Intended to compare different reproductive programs within the same farm
- Evaluate NPV differences between programs rather than absolute values
- Great flexibility to accommodate numerous reproductive programs and productive scenarios

### **Final Remarks**

- Breeding costs become trivial when compared to revenues realized by generating pregnancies
- Reproductive efficiency is the biggest driver of the economic outcome in the model