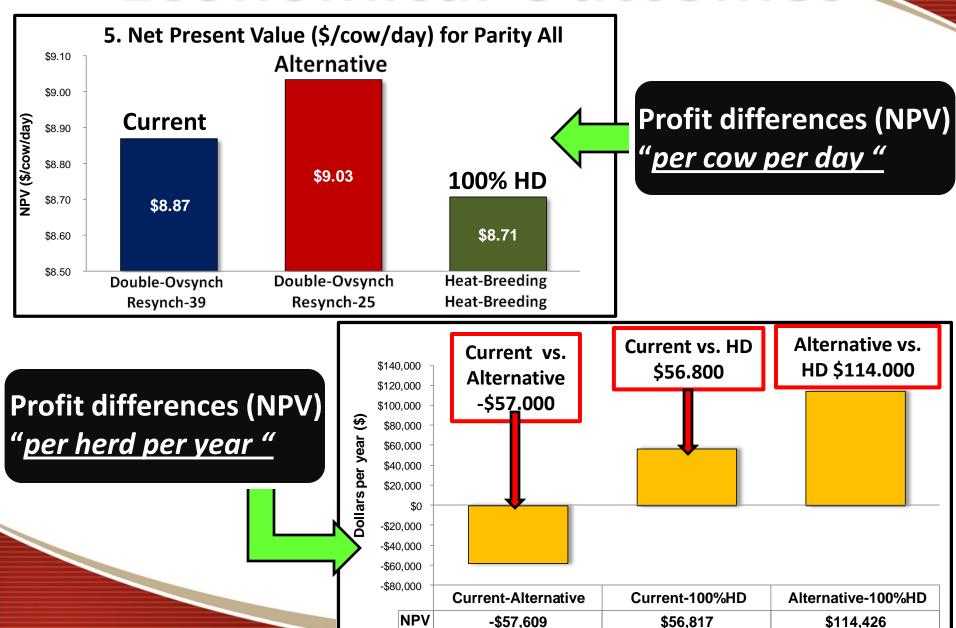

### **Economical Outcomes**

### Conclusions

- Intended to compare different reproductive programs within the same farm
- Evaluate NPV differences between programs rather than absolute values
- Great flexibility to accommodate numerous reproductive programs and productive scenarios

### **Final Remarks**

- Breeding costs become trivial when compared to revenues realized by generating pregnancies
- Reproductive efficiency is the biggest driver of the economic outcome in the model