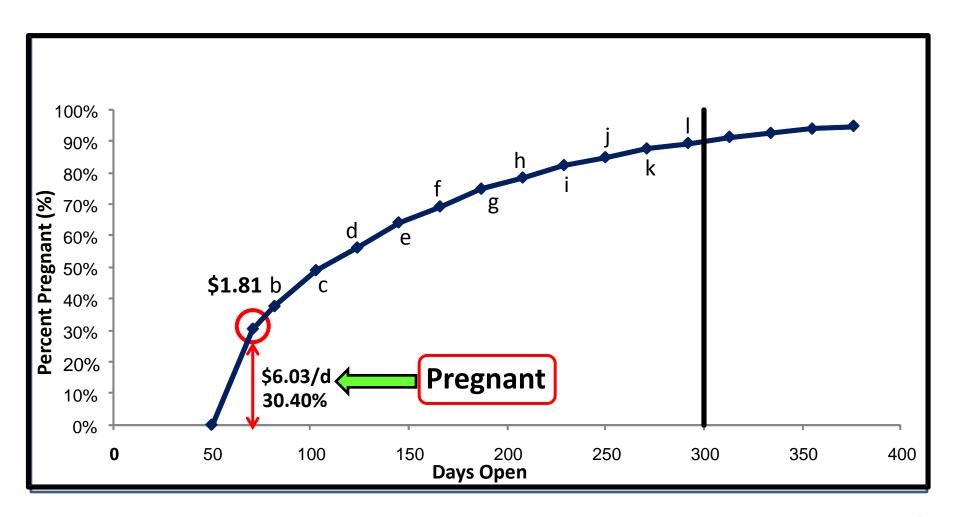

### Reproductive Performance

$$P_{s} = (P/AI)_{s} * (SR)_{s}$$

$$SR_{s} = BE_{s} * B_{s}$$

$$BE_{s} = (1 - P_{s-1})$$

$$NP_{s} = 1 - \sum P_{s}$$

|                     | Days<br>Open | Pregnant | Non-<br>Pregnant | Available | Al     | Pregnant<br>Period | Open<br>Period |
|---------------------|--------------|----------|------------------|-----------|--------|--------------------|----------------|
| VWP                 | 50           | 0.00%    | 100.00%          | 100.00%   | 0.00%  |                    |                |
| <b>Heat Bred</b>    | 71           | 30.40%   | 69.60%           | 100.00%   | 80.00% | 30.40%             | 49.60%         |
| 1 <sup>st</sup> TAI | 82           | 37.60%   | 62.40%           | 20.00%    | 20.00% | 7.20%              | 12.80%         |
| Heat Bred           | 103          | 48.96%   | 51.04%           | 62.40%    | 40.56% | 11.36%             | 29.20%         |
| 2 <sup>nd</sup> TAI | 124          | 56.16%   | 43.84%           | 21.84%    | 21.84% | 7.21%              | 14.63%         |