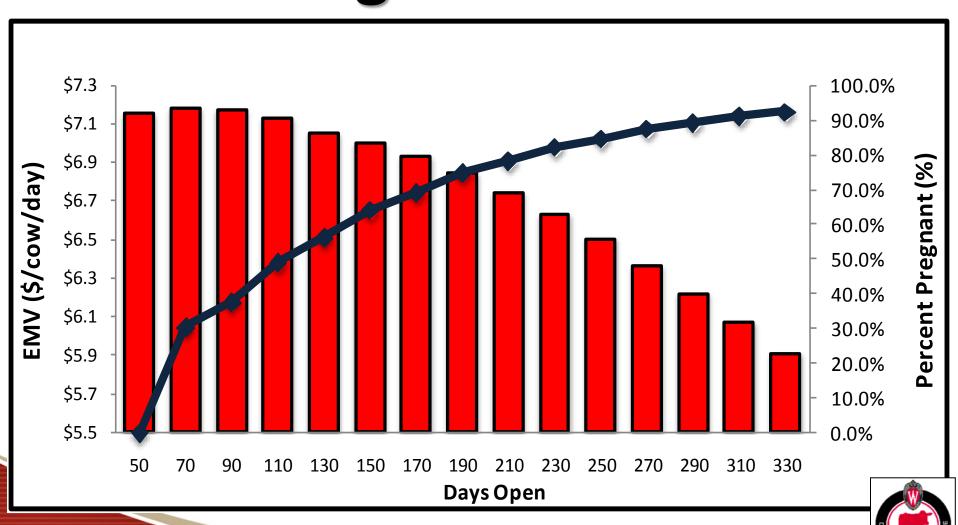

---------|--------------|----------|------------------|-----------|--------|--------------------|----------------|
| VWP                 | 50           | 0.00%    | 100.00%          | 100.00%   | 0.00%  |                    |                |
| <b>Heat Bred</b>    | 71           | 30.40%   | 69.60%           | 100.00%   | 80.00% | 30.40%             | 49.60%         |
| 1 <sup>st</sup> TAI | 82           | 37.60%   | 62.40%           | 20.00%    | 20.00% | 7.20%              | 12.80%         |
| Heat Bred           | 103          | 48.96%   | 51.04%           | 62.40%    | 40.56% | 11.36%             | 29.20%         |
| 2 <sup>nd</sup> TAI | 124          | 56.16%   | 43.84%           | 21.84%    | 21.84% | 7.21%              | 14.63%         |

# **Expected Monetary Value**Pregnant Cows



### **NPV for Repro Program**



**Expected Monetary Value (a + b + c...)** 

**Expected Monetary Value (repro culls)** 

**Pregnant** 

Non-Pregnant



### **NPV for Repro Program**



NPV = EMV (a + b + c...) + EMV (repro culls)
Pregnant Non-Pregnant



### Data Inputs Case Study



# General Productive and Economic Parameters

| 1. Productive Parameters   |            |         |
|----------------------------|------------|---------|
| Lactating Cows             | (#)        | 960     |
| Rolling Herd Average (RHA) | (lb/cow/y) | 29000 🔻 |
| Involuntary Culling Rate   | (%/y)      | 14.3%   |
| Mortality Rate             | (%/y)      | 8.00%   |
| Stillbirth Rate            | (%)        | 9.4%    |

| 2. | Lactatio | n Curves    | Lact. 1 | Lact. 2      | Lact. > 2  |
|----|----------|