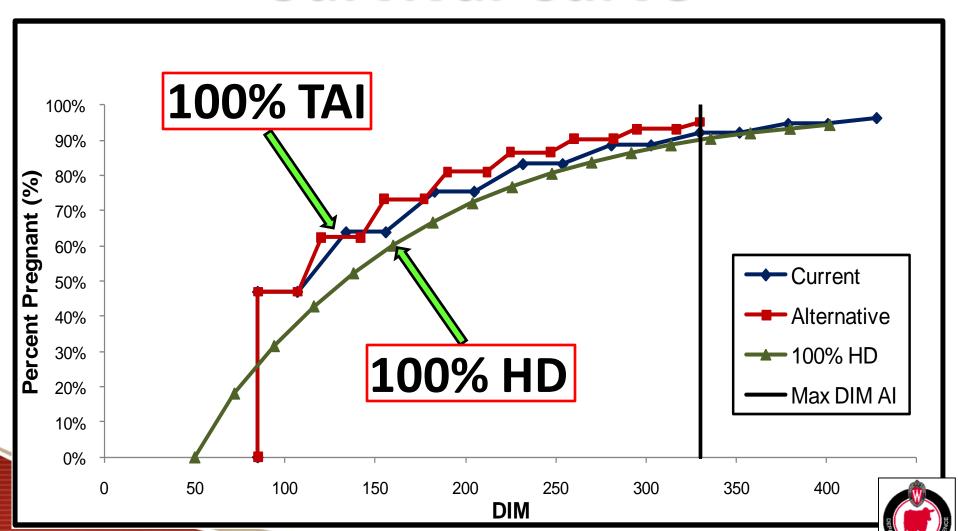

# Reproductive Performance Survival Curve

### Reproductive Performance

$$P_{s} = (P/AI)_{s} * (SR)_{s}$$

$$SR_{s} = BE_{s} * B_{s}$$

$$BE_{s} = (1 - P_{s-1})$$

$$NP_{s} = 1 - \sum P_{s}$$

|                     | Days<br>Open | Pregnant | Non-<br>Pregnant | Available | Al     | Pregnant<br>Period | Open<br>Period |
|---------------------|--------------|----------|------------------|-----------|--------|--------------------|----------------|
| VWP                 | 50           | 0.00%    | 100.00%          | 100.00%   | 0.00%  |                    |                |
| <b>Heat Bred</b>    | 71           | 30.40%   | 69.60%           | 100.00%   | 80.00% | 30.40%             | 49.60%         |
| 1 <sup>st</sup> TAI | 82           | 37.60%   | 62.40%           | 20.00%    | 20.00% | 7.20%              | 12.80%         |
| Heat Bred           | 103          | 48.96%   | 51.04%           | 62.40%    | 40.56% | 11.36%             | 29.20%         |
| 2 <sup>nd</sup> TAI | 124          | 56.16%   | 43.84%           | 21.84%    | 21.84% | 7.21%              | 14.63%         |